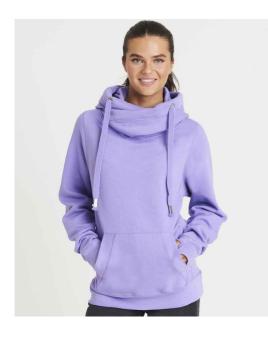

## Just Hoods RWDb

JH021 Just Hoods AWDis Cross Neck Hoodie

Sizes: Material: Weight: XS - XXL 70% ringspun cotton/30% polyester.\* 330 gsm

## Features

- Soft cotton faced fabric.
- Brushed back fleece.
- Drop shoulder style.
- Three panel double fabric hood with flat lace drawcord.
- Crossover neck detail.

- Front pouch pocket.
- Ribbed cuffs and hem.
- Thumbholes on cuffs.
- Twin needle stitching.
- Tear out label.