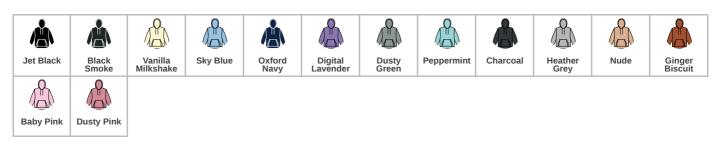

## Just Hoods RWDb

JH021 Just Hoods AWDis Cross Neck Hoodie

Sizes: Material: Weight: XS - XXL 70% ringspun cotton/30% polyester.\* 330 gsm

## Features

- Soft cotton faced fabric.
- Brushed back fleece.
- Drop shoulder style.
- Three panel double fabric hood with flat lace drawcord.
- Crossover neck detail.

- Front pouch pocket.
- Ribbed cuffs and hem.
- Thumbholes on cuffs.
- Twin needle stitching.
- Tear out label.



## Size conversions

|                 | XS | S  | Μ  | L  | XL | XXL |
|-----------------|----|----|----|----|----|-----|
| Size:           | XS | S  | М  | L  | XL | XXL |
| Chest (to fit): | 34 | 36 | 40 | 44 | 48 | 52  |

## **Product notices**

 ${\sf Manufacturer\ code:\ JH021}$ 

Commodity Code: 61102091

Country of origin: Pakistan

\*Charcoal 52% ringspun cotton/48% polyester.

\*\*Heather grey and black smoke 65% ringspun cotton/35% polyester.

Colour representation is only as accurate as the web design process allows.